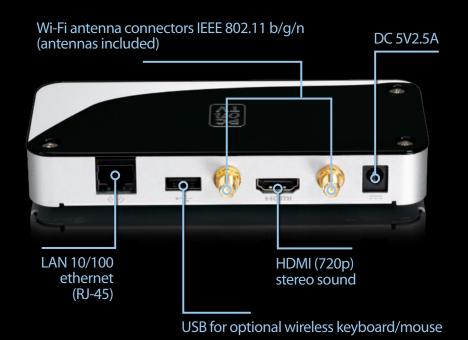

#### **Technical Specifications:**

- HDMI output (720p)
- RJ-45 Ethernet (10/100 Base-T)
- USB connector for optional wireless keyboard/mouse
- Wireless 300 Mbps IEEE 802.11 b/g/n
- Security 64/128 bits, WEP,WPA, WPA2
- DC 5V2.5A
- 2 external Wi-Fi antennas
- Compatible with Dynamic IP and Static IP Default: Dynamic IP (DHCP)