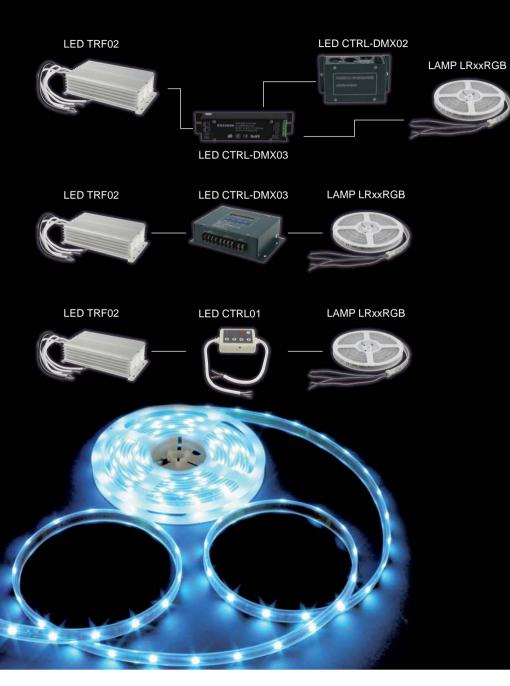

5 meter

Trafo

LED TRF01

LED TRF03\* LED TRF04\* LED TRF05\*

Power supply P.SUP.NBT70H1 P.SUP.NBT90K1

P.SUP.NBT90K P.SUP.EU24W P.SUP.EU36W P.SUP.EU40W P.SUP.EU60W

Controller with integrated power output stage

LED CTRL01LED CTRL01LED CTRL02LED CTRL02LED CTRL03LED CTRL03

DMX Controller with integrated power output stage

LED CTRL-DMX04 LED CTRL-DMX04

DMX Controller without integrated power output stage

LED CTRL-DMX01 LED CTRL-DMX01 LED CTRL-DMX02 LED CTRL-DMX02

DMX controlled driver for LED CTRL-DMX01 and 02

LED CTRL-DMX03 LED CTRL-DMX03

These LED's and Drivers are ideal to build own lamps and illumination solutions

| LED STAR-1W/BL | LED STAR-1W/GR | LED STAR-1W/RD |
|----------------|----------------|----------------|
| LED TRF06      | LED TRF06      | LED TRF06      |
| LED TRF07      | LED TRF07      | LED TRF07      |
| LED TRF08      | LED TRF08      | LED TRF08      |
|                |                |                |
|                |                |                |
|                |                |                |