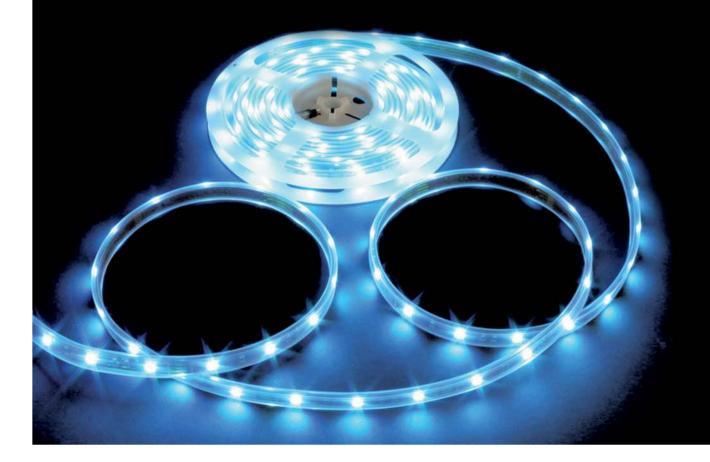

RGB

#### LAMP LR07RGE

• 30 LED/Meter

SMD

LED type RGBDC 12V / 36 W

• 5 meter

#### LAMP LR08RGE

• 60 LED/Meter

• SMD

Trafo

LED type RGB
 DC 24V / 72 W

LED TRF02

Power supply P.SUP.NBT70H1

P.SUP.NBT90K1