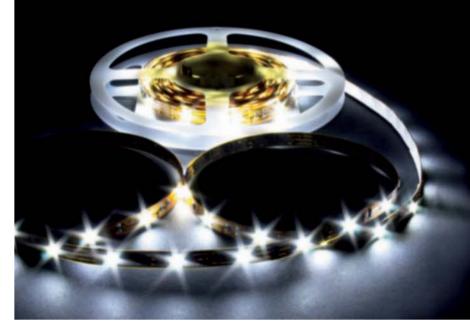

## COLD WHITE

### Indoor

- 60 LED/Meter
- SMD
- LED type 3528
- DC 12V / 24 W
- 5 Meter

Trafo

Cold white

LED TRE01

LED TRF03\*

LED TRF04\*

LED TRF05\*

### LAMP LR02CW

- 30 LED/Meter
- SMD
- LED type 5050
- DC 12V / 36 W
- 5 meter
- Cold white

Trafo

LED TRF01

LED TRF03\*

LED TRF04\*

LED TRF05\*

### 60 LED/Meter

- SMD
- LED type 5050 • DC 24V / 72 W
- 5 meter
- - Cold white