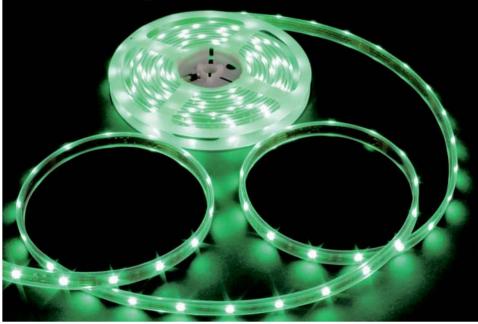

Atmosphere enhancing LED lighting strips for both in- and outdoor use.

The strips can be made longer by soldering or can be shortened by cutting them to size.

The strips have a 120 degree wide angle which ensures they light evenly and do not cast shadows on surfaces.

Ideal as decorative lightning or to light confined and small spaces.

Atmosphere enhancing LED lighting strips for both in- and outdoor use.

The strips can be made longer by soldering or can be shortened by cutting them to size.

The strips have a 120 degree wide angle which ensures they light evenly and do not cast shadows on surfaces.

Ideal as decorative lightning or to light confined and small spaces.