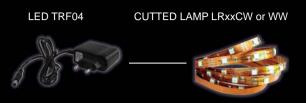

#### L A A A D L D C C L A A

- 30 LED/Meter
- IP65
- SMD
- LED type 5050
- DC 24V / 72 W
- 5 meterWarm white
- Trafo LED TRF02

Power supply P.SUP.NBT70H1 P.SUP.NBT90K1

\*These transformers for devided 12V LED strips (LAMP LRxxxx) in 3/6 or 10W segments.