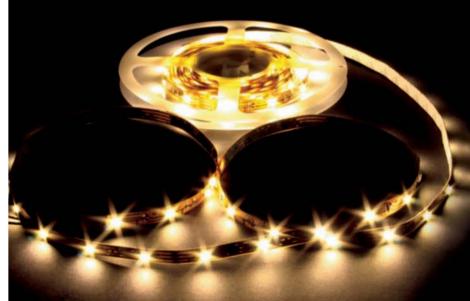

## WARM WHITE

### Indoor

#### LAMP LR01WW

### 60 LED/MeterSMD

- LED type 3528
   DC 12V / 24 W
- 5 meter

Trafo

Warm white

LED TRE01

LED TRF03\*

LED TRF04\* LED TRF05\*

#### LAMP LR02W

- 30 LED/MeterSMD
- LED type 5050
- DC 12V / 36 W • 5 meter
- Morm u